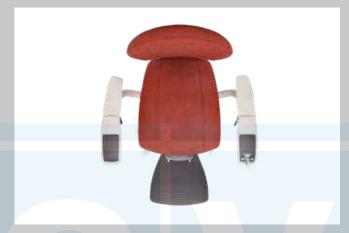

OVIT technology enables the stairlift to rotate and stay perfectly level while in motion. By rotating during travel, you're always in the safest and most comortable position.

The seat is always in the correct position to The swivels as it travels, this means that getting on and end of the staircase is quick and easy. At the top of the staircase the seat can rotate away from the open staircase, allowing a safe exit from the seat.geton and off safelyoff the lift at either

**Constantly working to** save you time and provide safety and comfort

**Technology operates** while the lift ismoving. Therefore you avoid additional stops and swivel movements at the beginning, during and at the end of the ride. This saves time and provides additional safety and moves in one. Comfort. The lift really

Unique technology that can only be found with the

Your well-being is important to us – when you choose technology the footrest swivels with the seat ensuring your legs and feet remain in a natural and comfortable position, relieving any additional strain on your joints.