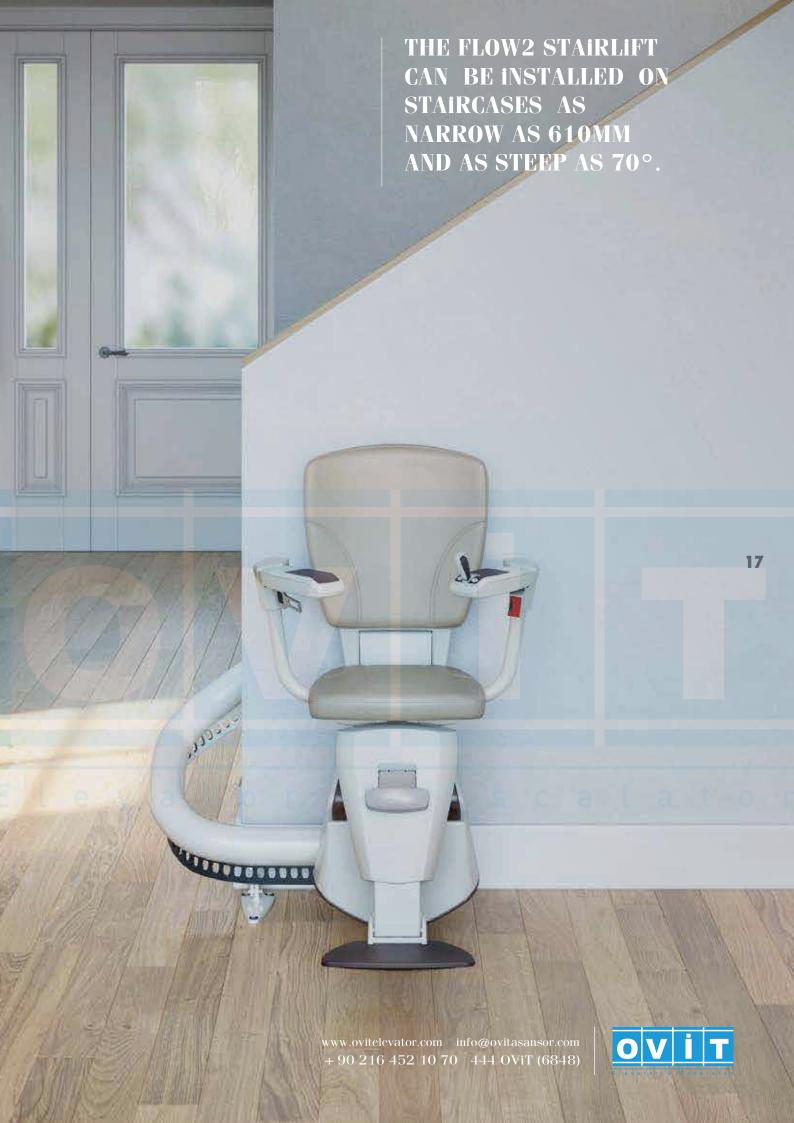

Internal or external rail on the narrowest and steepest stairs

Even in cases where the staircase is narrow and steep, the Flow2 can be installed closer to the step and on either side of the staircase. Your stair-liftwill be less obtru-sive and your staircase remains accessible for other family members in your home.