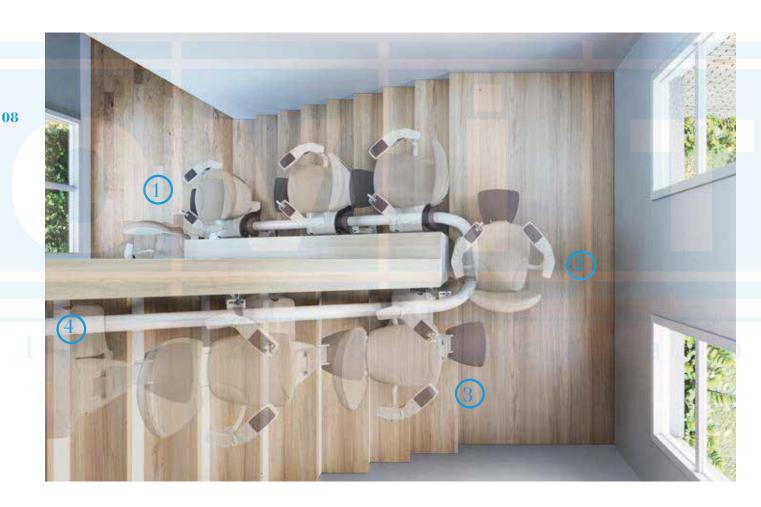

OVIT technology enables the stairlift to rotate and stay perfectly level while in motion. By rotating during travel, you're always in the safest and most comortable position.

The seat is always in the correct position to The swivels as it travels, this means that getting on and end of the staircase is quick and easy. At the top of the staircase the seat can rotate away from the open staircase, allowing a safe exit from the seat.geton and off safelyoff the lift at either

**Constantly working to** save you time and provide safety and comfort

**Technology operates** while the lift ismoving. Therefore you avoid additional stops and swivel movements at the beginning, during and at the end of the ride. This saves time and provides additional safety and moves in one. Comfort. The lift really