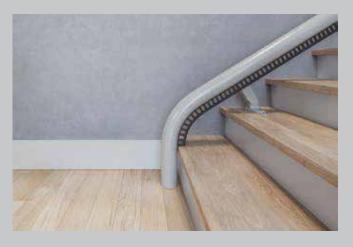

Vertical 'Short-Start' Drop Nose Where space is even tighter at the bottom the 'short-start' drop nose can be installed, needing only 100 mm of space from the bottom step.

Horizontal Overrun Where you have extra space at the bottom of the stairs the horizontal overrun allows the chair to be parked away from the bottom step.

Parking Curve A parking curve allows the chair to be parked neatly out of the way of the stairs.