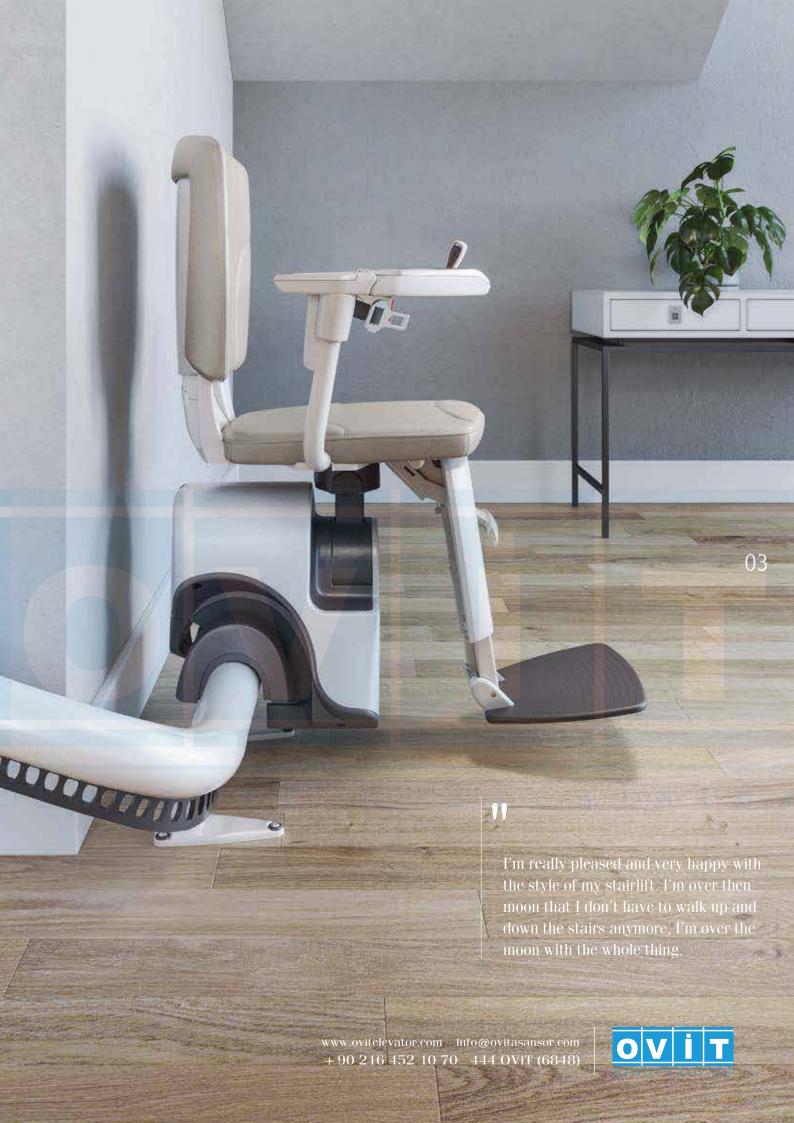

OVIT technology enables the stairlift to rotate and stay perfectly level while in motion. By rotating during travel, you're always in the safest and most comortable position.

The seat is always in the correct position to The swivels as it travels, this means that getting on and end of the staircase is quick and easy. At the top of the staircase the seat can rotate away from the open staircase, allowing a safe exit from the seat.geton and off safelyoff the lift at either

**Constantly working to** save you time and provide safety and comfort

**Technology operates** while the lift ismoving. Therefore you avoid additional stops and swivel movements at the beginning, during and at the end of the ride. This saves time and provides additional safety and moves in one. Comfort. The lift really

Unique technology that can only be found with the

Your well-being is important to us – when you choose technology the footrest swivels with the seat ensuring your legs and feet remain in a natural and comfortable position, relieving any additional strain on your joints.