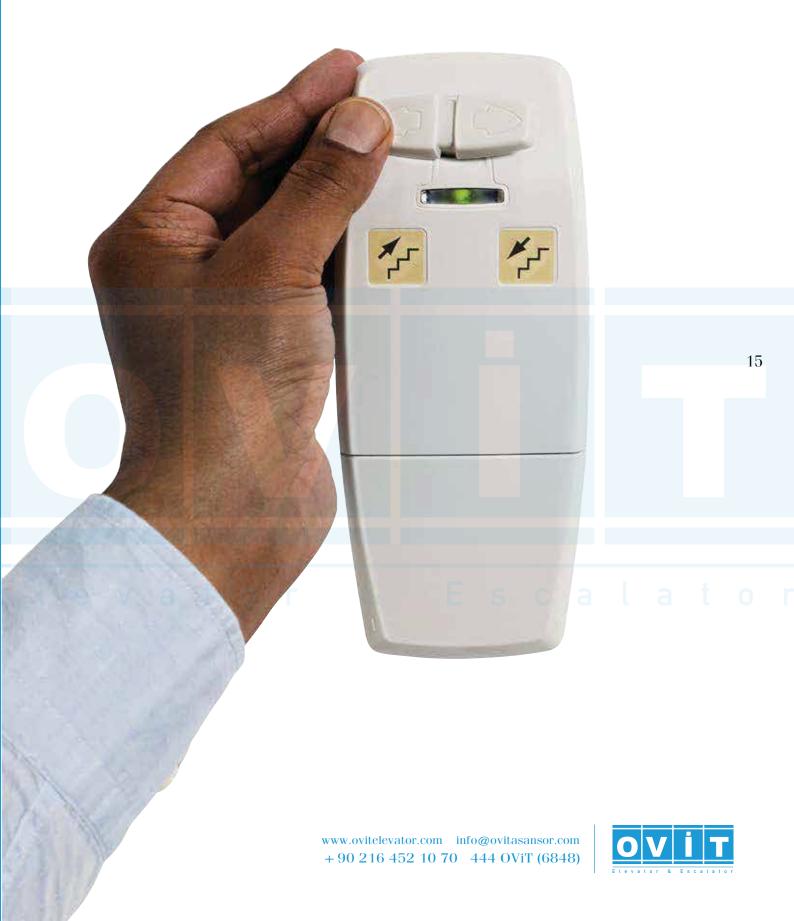

#### JOYSTICK & CALL DEVICE

Joystick

Curved

Call Device

## CALL & PARK YOU'RE IN CONTROL

Remote control units at the top and bottom of the stairs are used to call your when not in use.lift and to send it to a parking point

14