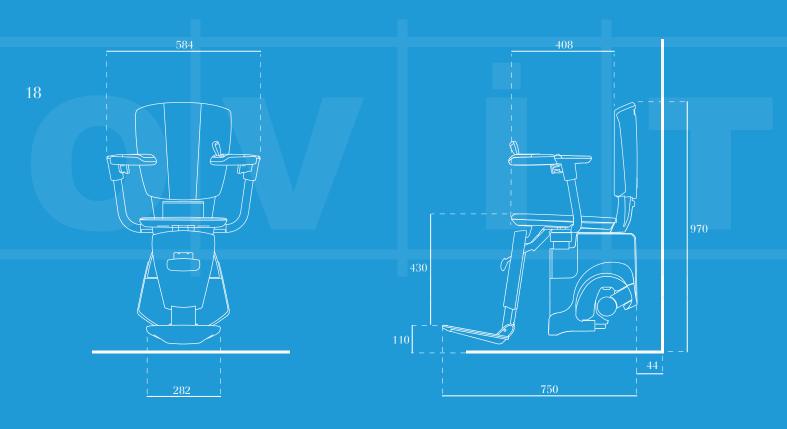

TECHNOLOGY ALLOWS THE RAIL TO BE KEPT AS LOW AS 62MM ON A WIDE VARIETY OF STAIR-CASE STYLES AND CONFIGURA-TIONS.

www.ovitelevator.com info@ovitasansor.com + 90 216 452 10 70 444 OViT (6848)