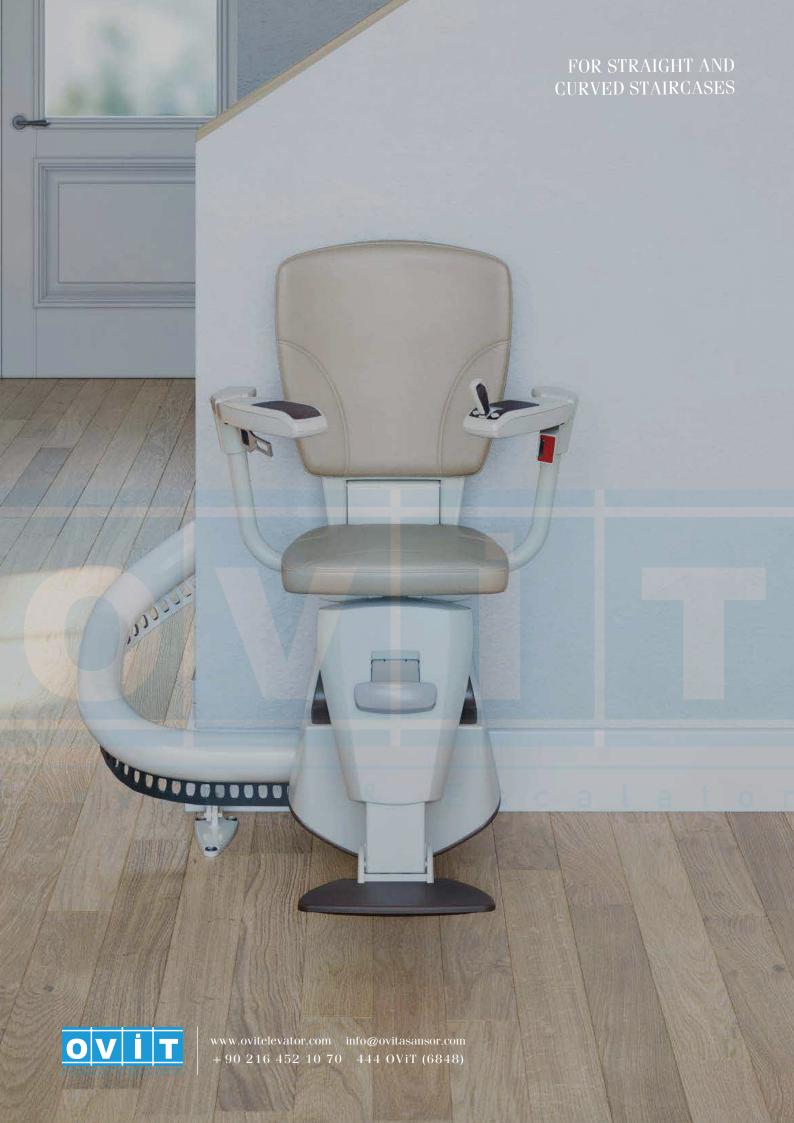

The award-winning starlift can be truly considered one of theworld's leading stairlifts. The is fitted onto your stair case and not your wall allowing the lift to be installed quickly, easily and with minimal disruption to your home.

THE SINGLE RAIL
STAIRLIFT IS THE
MARKET LEADER
WHEN IT COMES TO
CURVED STAIRLIFTS
AND IS THE SMARTEST
LIFT OF ITS TYPE.

Elevator & Escalato

www.ovitelevator.com info@ovitasansor.com + 90 216 452 10 70 444 OViT (6848)