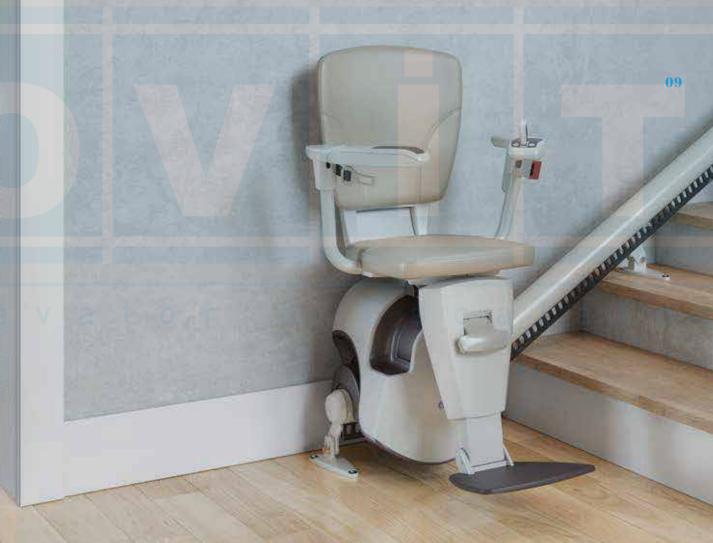

The award-winning starlift can be truly considered one of theworld's leading stairlifts. The is fitted onto your stair case and not your wall allowing the lift to be installed quickly, easily and with minimal disruption to your home.

THE SINGLE RAIL
STAIRLIFT IS THE
MARKET LEADER
WHEN IT COMES TO
CURVED STAIRLIFTS
AND IS THE SMARTEST
LIFT OF ITS TYPE.

Elevator & Escalato

www.ovitelevator.com info@ovitasansor.com + 90 216 452 10 70 444 OViT (6848)

OVIT technology enables the stairlift to rotate and stay perfectly level while in motion. By rotating during travel, you're always in the safest and most comortable position.

The seat is always in the correct position to The swivels as it travels, this means that getting on and end of the staircase is quick and easy. At the top of the staircase the seat can rotate away from the open staircase, allowing a safe exit from the seat.geton and off safelyoff the lift at either