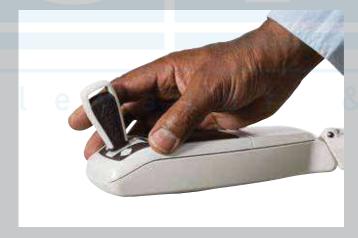

#### JOYSTICK & CALL DEVICE

Joystick

Curved

Call Device

## CALL & PARK YOU'RE IN CONTROL

Remote control units at the top and bottom of the stairs are used to call your when not in use.lift and to send it to a parking point

14