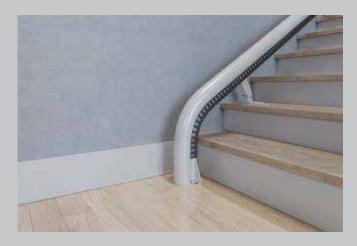

#### RAiL

Standard Drop Nose The standard drop nose is the perfect solution if there is an obstruction such as a door near to the bottom of the stairs. The drop nose requires just 175 mm of space from the bottom step

Vertical 'Short-Start' Drop Nose Where space is even tighter at the bottom the 'short-start' drop nose can be installed, needing only 100 mm of space from the bottom step.

Horizontal Overrun Where you have extra space at the bottom of the stairs the horizontal overrun allows the chair to be parked away from the bottom step.