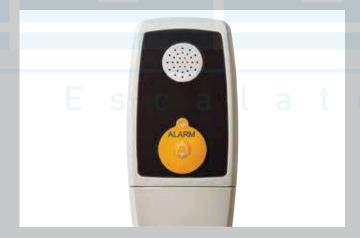

#### JOYSTICK & CALL DEVICE

Joystick

Curved

Call Device

## CALL & PARK YOU'RE IN CONTROL

Remote control units at the top and bottom of the stairs are used to call your when not in use.lift and to send it to a parking point

14