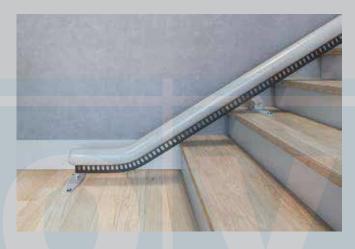

Internal or external rail on the narrowest and steepest stairs

Even in cases where the staircase is narrow and steep, the Flow2 can be installed closer to the step and on either side of the staircase. Your stair-liftwill be less obtru-sive and your staircase remains accessible for other family members in your home.

TECHNOLOGY ALLOWS THE RAIL TO BE KEPT AS LOW AS 62MM ON A WIDE VARIETY OF STAIR-CASE STYLES AND CONFIGURA-TIONS.

www.ovitelevator.com info@ovitasansor.com + 90 216 452 10 70 444 OViT (6848)