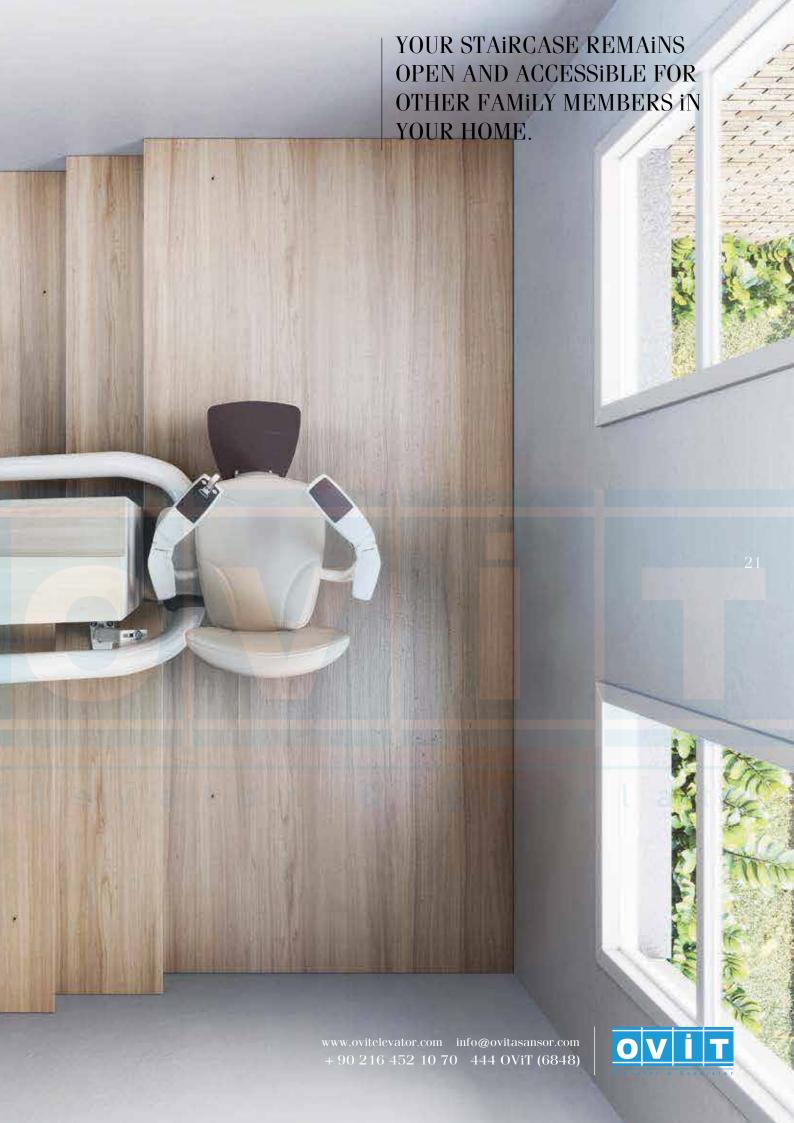

Internal or external rail on the narrowest and steepest stairs

Even in cases where the staircase is narrow and steep, the Flow2 can be installed closer to the step and on either side of the staircase. Your stair-liftwill be less obtru-sive and your staircase remains accessible for other family members in your home.